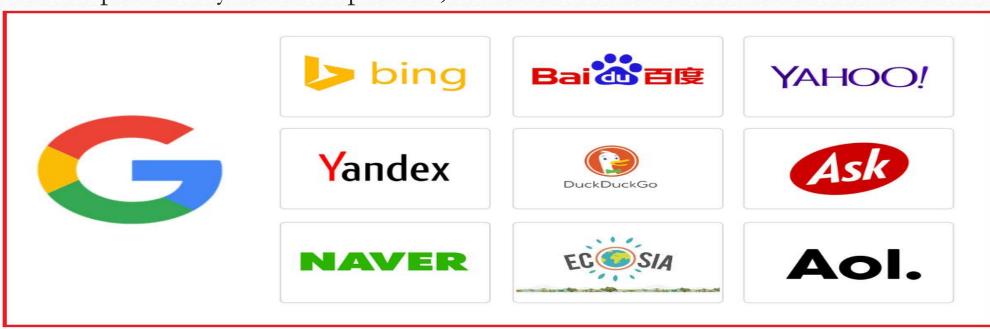

## Child friendly Search engine

- Filter out adult content or unsuitable webpages
- Reduce the risk of children connecting with strangers
- Provide a safer environment for children to experiment with keywords
- There are fewer adverts (ad, advertisements)