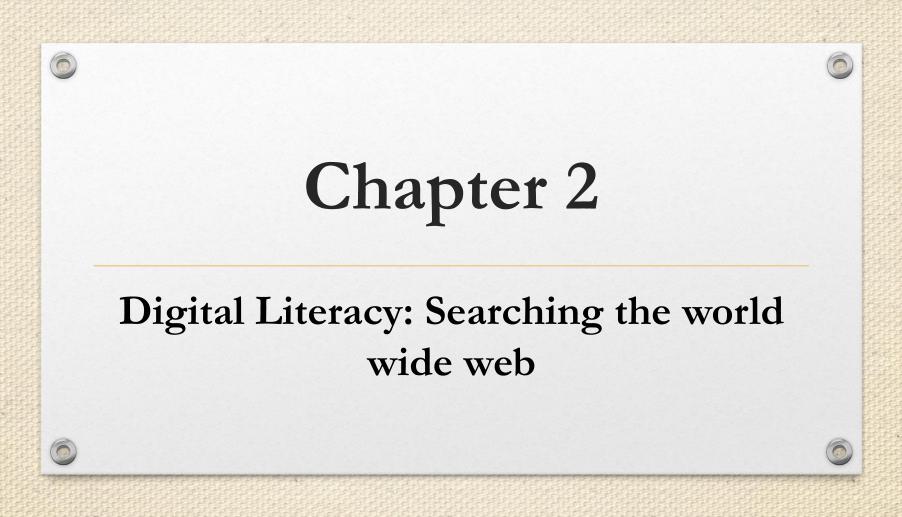

### Search Engine

• A software program called a search engine is made to do web searches. Using user-inputted keywords or phrases, it searches the internet.