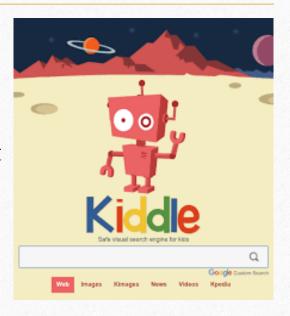

#### Bookmark

• A bookmark is a saved link to a web page that allows you to quickly access it without having to search for it or type it in. Bookmarks are often identified

with a star icon in browsers.